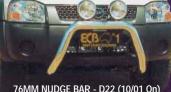

**76MM NUDGE BAR** 

Impact protection is just one of the benefits of this eye-catching Nudge Bar. Designed and manufactured in Australia to suit our harsh Australian conditions, this 76mm x 4.7mm Nudge Bar is formed from high tensile alloy tubing and will never corrode or rust. It also has equal or better strength than poor quality, thinner section,

76MM NUDGE BAR - D22 (10/01 On) Also available for 4/97-9/01 Models

imported stainless steel products and is up to 50% lighter in weight. Each ECB Nudge Bar is designed to suit each individual model; therefore you can be assured of an aesthetically pleasing, functional and reliable design. The 76mm Nudge Bar comes complete with spotlight mounting provisions, together with a choice of polished or powder coated alloy finishes.