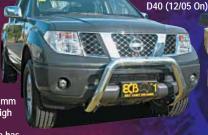

> BIG TUBE BAR D40 (12/05 On) Silver Ripple Powder Coated Alloy Available with optional ECB Bumper Lights

**BIG TUBE BAR** D22 (10/01 On) (With Optional Winch Integration)

front of the existing fror

bumper bar, ensuring a neat fit and appealing design.

> BIG TUBE BAR - D22 (10/01 On) Silver Hammertone Powder Coated Alloy Also available for 4/97-9/01 Models

BIG TUBE BAR D40 (12/05 On) With ECB Bumper Lights

Tubes

When you're looking for the ultimate in vehicle protection, you can depend on the rugged, no compromise reliability of the ECB Big Tube Bar. This BTB is manufactured from high tensile, structural grade alloys and features fully gusseted headlight tubes. The tapered one - piece bumper incorporates a full width, braced Lower Protection Skirt while the specifically designed steel mounting system